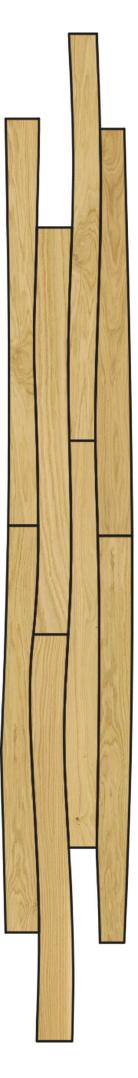

The system consists of a set of non-straight shaped panels, jointed by tongue and groove locking system. Correctly interconnected panels form a system. The adjacent systems are interconnected to form a unique looking surface.

The edges and ends of panels are profiled to allow intercoupling of the adjacent panels. The profiles prevent movement of the panels in vertical and horizontal plane.

During the installation of systems, every next system should be installed with a shift for previous one. Thus, flooring looks unique and every board looks different.