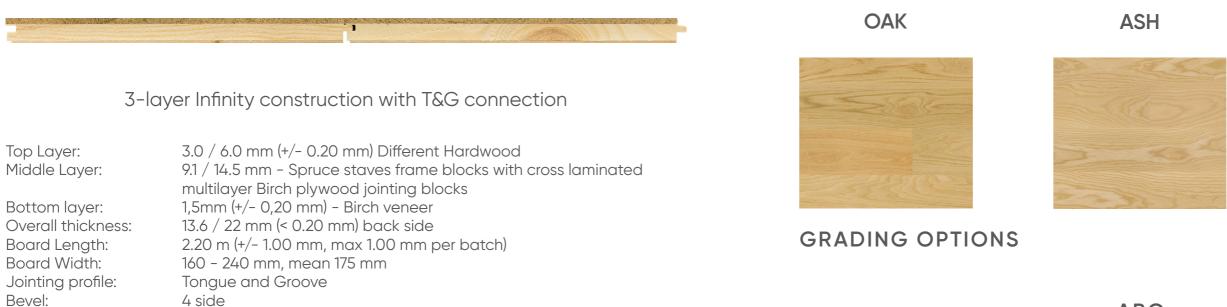

# **TECHNICAL INFORMATION**

## WOOD SPECIES OPTIONS

ABC

Moderate color variation is allowed. Occasional sapwood up to 30mm width, healthy and fallen out repaired knots diam. below 35mm, filled cracks < 50mm

BCD

Higher color variation allowed. Occasional sapwood up to 50mm width, unlimited healthy knots and fallen out repaired knots diam. below 60mm, filled cracks < 150mm