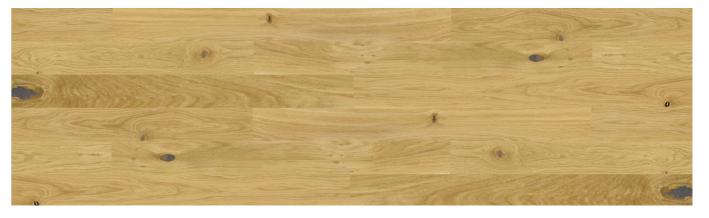

## WOOD SPECIES OPTIONS

ABC

Moderate color variation is allowed. Occasional sapwood up to 30mm width, healthy and fallen out repaired knots diam. below 35mm, filled cracks < 50mm

BCD

Higher color variation allowed. Occasional sapwood up to 50mm width, unlimited healthy knots and fallen out repaired knots diam. below 60mm, filled cracks < 150mm