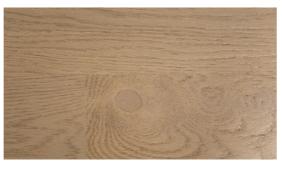

Moderate color variation is allowed. Occasional sapwood up to 30mm width, healthy and fallen out repaired knots diam. below 35mm, filled cracks < 50mm

BCD

Higher color variation allowed. Occasional sapwood up to 50mm width, unlimited healthy knots and fallen out repaired knots diam. below 60mm, filled cracks < 150mm