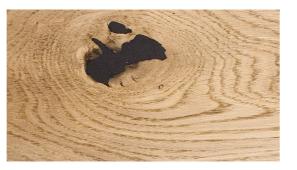

Moderate color variation is allowed. Occasional sapwood up to 30mm width, healthy and fallen out repaired knots diam. below 35mm, filled cracks < 50mm

BCD

Higher color variation allowed. Occasional sapwood up to 50mm width, unlimited healthy knots and fallen out repaired knots diam. below 60mm, filled cracks < 150mm