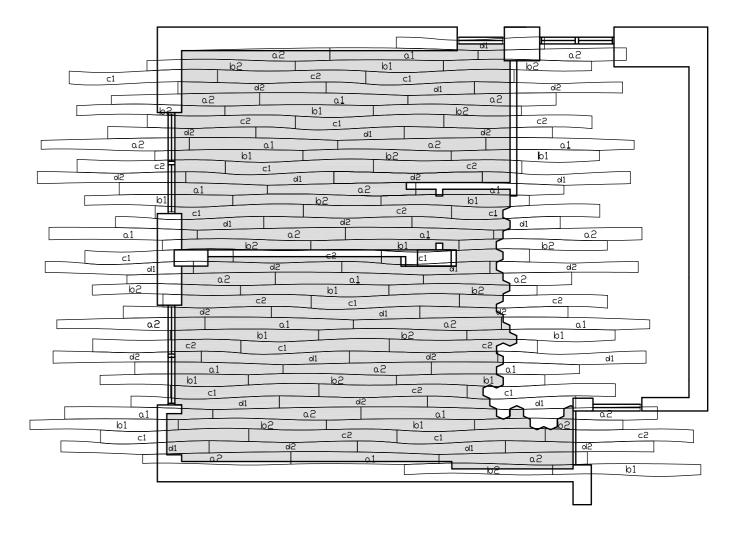

The system consists of a set of non-straight shaped panels, jointed by tongue and groove locking system. Correctly interconnected panels form a system. The adjacent systems are interconnected to form a unique looking surface.

The edges and ends of panels are profiled to allow intercoupling of the adjacent panels. The profiles prevent movement of the panels in vertical and horizontal plane.

During the installation of systems, every next system should be installed with a shift for previous one. Thus, flooring looks unique and every board looks different.

# FLOOR PLAN LAYOUT

Technomar & Adrem AS Vana-Narva mnt 22, 74114

Tel. +372 603 4865 +372 603 4896

Fax +372 603 4844 +372 603 4845

www.estaparket.eu info@estaparket.eu