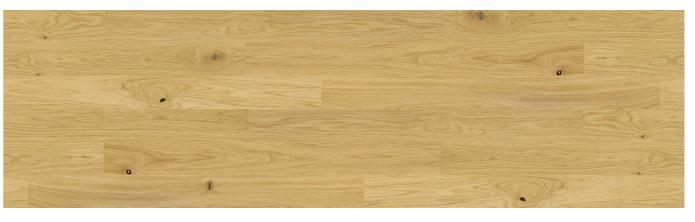

## WOOD SPECIES OPTIONS

ABC

Moderate color variation is allowed. Occasional sapwood up to 30mm width, healthy and fallen out repaired knots diam. below 35mm, filled cracks < 50mm

BCD

Higher color variation allowed. Occasional sapwood up to 50mm width, unlimited healthy knots and fallen out repaired knots diam. below 60mm, filled cracks < 150mm